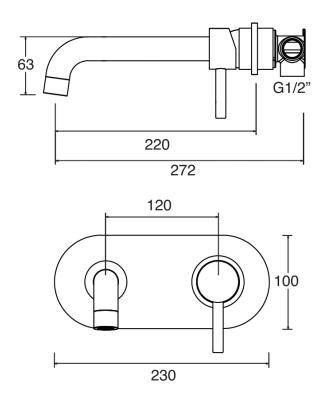

#### MOTU WALL MOUNTED BATH MIXER 220MM GUNMETAL

**CONSTRUCTION**: Brass

**CARTRIDGE/VALVE TYPE:** Ceramic Cartridge **SUPPLY:** Suitable For All Plumbing Systems

**INLET CONNECTIONS:** ½2" BSP **WORKING PRESSURES:** 0.3 - 5.0 bar

**OPERATION:** Single lever flow and temperature control

- $\cdot$  On Trend Gunmetal Finish For A Designer Look
- · Contemporary Single Lever Design
- $\cdot$  Ceramic Cartridge For Smooth Operation
- $\cdot$  One Piece Inwall Breech Assembly For Ease Of Installation
- · Products Which Are Easy To Use By All The Family

### MTWMBA2GM