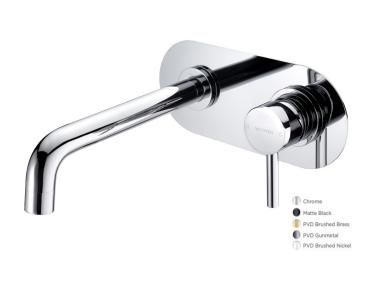

#### MOTU WALL MOUNTED BATH MIXER 220MM GUNMETAL

**CONSTRUCTION**: Brass

**CARTRIDGE/VALVE TYPE:** Ceramic Cartridge **SUPPLY:** Suitable For All Plumbing Systems

**INLET CONNECTIONS:** ½2" BSP **WORKING PRESSURES:** 0.3 - 5.0 bar

**OPERATION:** Single lever flow and temperature control

- $\cdot$  On Trend Gunmetal Finish For A Designer Look
- · Contemporary Single Lever Design
- $\cdot$  Ceramic Cartridge For Smooth Operation
- $\cdot$  One Piece Inwall Breech Assembly For Ease Of Installation
- · Products Which Are Easy To Use By All The Family

### Gunmetal