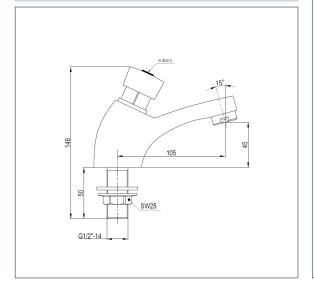

## Non Concussive

Self Closing Basin Taps Product Code: NCT001

Finish: Chrome

## **Features**

Construction: Brass

Valve/Cartridge type: Timed Flow

**Supply:** Suitable For Low Pressure Systems

Working Pressures: 0.1 - 5.0 bar

Inlet connections: ½"BSP

Flexi or Copper: N/A

- · Self closing deck basin taps Sold in pairs
- · Pre-set automatic shut off after approximately 10 seconds
- · Recommended for use with a blending valve
- · Includes metal backnuts for added durability
- · Specialist design reduces vandalism and risk from flooding
- · Easy to use red and blue temperature indicators
- · Fitted with a 4lpm flow regulator.
- · To optimise performance, low pressure installations may require a high flow anti-splash. This can be requested via our Customer Care team.