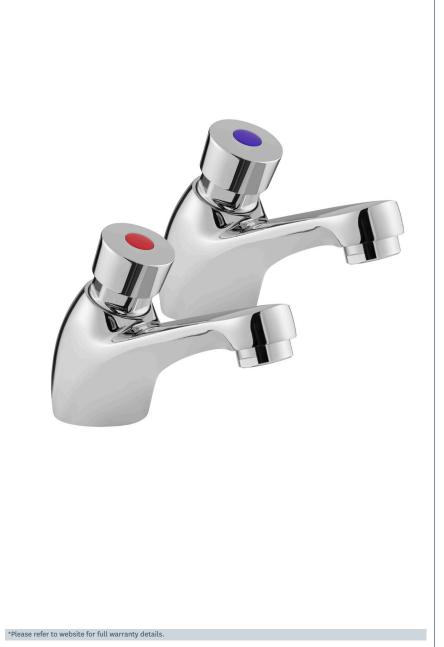

## Non Concussive

Self Closing Basin Taps Product Code: NCT001

Finish: Chrome

## **Features**

Construction: Brass

Valve/Cartridge type: Timed Flow

**Supply:** Suitable For Low Pressure Systems

Working Pressures: 0.1 - 5.0 bar

Inlet connections: ½"BSP

Flexi or Copper: N/A

- · Self closing deck basin taps Sold in pairs
- · Pre-set automatic shut off after approximately 10 seconds
- · Recommended for use with a blending valve
- · Includes metal backnuts for added durability
- · Specialist design reduces vandalism and risk from flooding
- · Easy to use red and blue temperature indicators
- · Fitted with a 4lpm flow regulator.
- · To optimise performance, low pressure installations may require a high flow anti-splash. This can be requested via our Customer Care team.