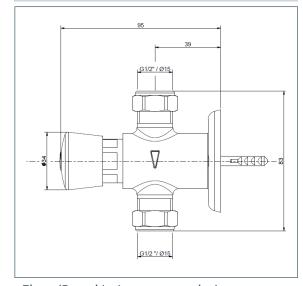

## Non Concussive

**Exposed Self Closing Shower Valve** 

Product Code: NCT002

Finish: Chrome

## **Features**

Construction:

BRASS

**Shower Valve:** 

Manual

Supply:

Suitable For Low Pressure Systems

Working Pressures: 0.2 - 5.0 bar

Inlet connections:

15mm Compression

Operation:

Pre-Set Automatic Shut Off After Approximately 20 Seconds

- · Suitable For Swimming Baths, Leisure Clubs Etc
- Pre-Set Automatic Shut Off After Approximately 20 Seconds
- · Products Which Are Easy To Use By All The Family
- · Hot & Cold Indices Supplied