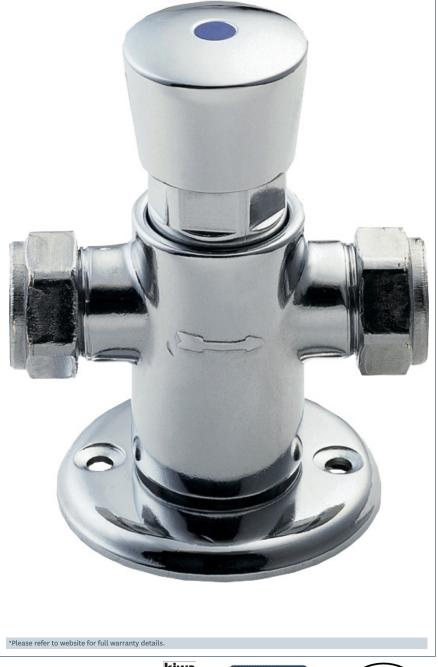

## Non Concussive

**Exposed Self Closing Shower Valve** 

Product Code: NCT002

Finish: Chrome

## **Features**

Construction:

BRASS

**Shower Valve:** 

Manual

Supply:

Suitable For Low Pressure Systems

Working Pressures: 0.2 - 5.0 bar

Inlet connections:

15mm Compression

Operation:

Pre-Set Automatic Shut Off After Approximately 20 Seconds

- · Suitable For Swimming Baths, Leisure Clubs Etc
- Pre-Set Automatic Shut Off After Approximately 20 Seconds
- · Products Which Are Easy To Use By All The Family
- · Hot & Cold Indices Supplied