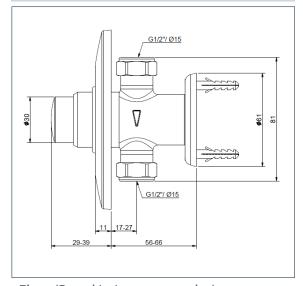

Inlet connections:

15mm Compression

Operation:

Pre-Set Automatic Shut Off After

Approximately 20 Seconds

- · Suitable For Swimming Baths, Leisure Clubs Etc
- Pre-Set Automatic Shut Off After Approximately 20 Seconds
  Products Which Are Easy To Use By All The Family