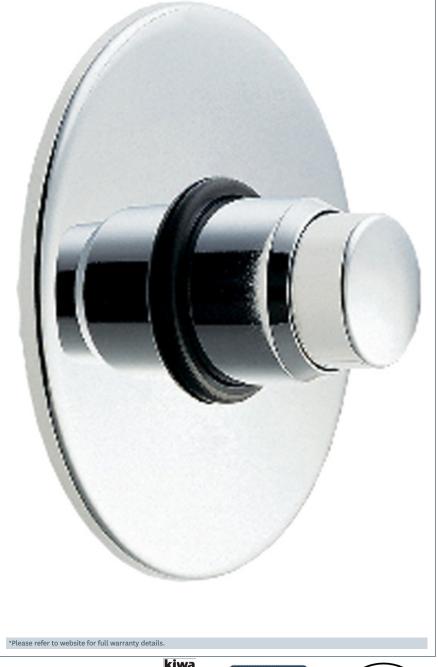

## Non Concussive

Concealed Self Closing Shower Valve

Product Code: NCT003

Finish: Chrome

## **Features**

Construction:

BRASS

**Shower Valve:** 

Manual

Supply:

Suitable For Low Pressure Systems

Working Pressures: 0.2 - 5.0 bar

Inlet connections:

15mm Compression

Operation:

Pre-Set Automatic Shut Off After

Approximately 20 Seconds

- · Suitable For Swimming Baths, Leisure Clubs Etc
- Pre-Set Automatic Shut Off After Approximately 20 Seconds
  Products Which Are Easy To Use By All The Family