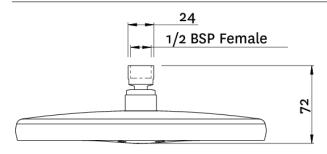

### **ROUND OVERHEAD SHOWER HEAD (CP)**

CONSTRUCTION: ABS

**SUPPLY:** Suitable For All Plumbing Systems

INLET CONNECTIONS: 1/2" BSP
WORKING PRESSURES: 0.3 - 5.0 bar
CARTRIDGE/VALVE TYPE:N/A

- $\cdot$  Swivel Joint
- · Water Efficient Without Compromising Performance
- $\cdot$  Satinjet® Technology Twin Jets Of Water Collide Into Thousands Of Tiny Droplets To Deliver Voluminous Shower Coverage