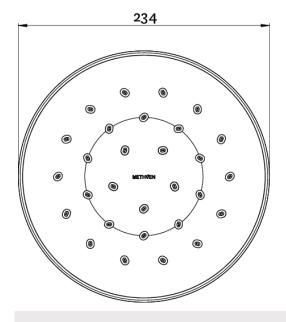

### **ROUND OVERHEAD SHOWER HEAD (CP)**

CONSTRUCTION: ABS

**SUPPLY:** Suitable For All Plumbing Systems

INLET CONNECTIONS: 1/2" BSP
WORKING PRESSURES: 0.3 - 5.0 bar
CARTRIDGE/VALVE TYPE:N/A

- $\cdot$  Swivel Joint
- · Water Efficient Without Compromising Performance
- $\cdot$  Satinjet® Technology Twin Jets Of Water Collide Into Thousands Of Tiny Droplets To Deliver Voluminous Shower Coverage