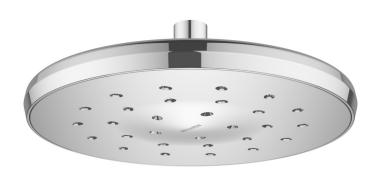

### **ROUND OVERHEAD SHOWER HEAD (CP)**

CONSTRUCTION: ABS

**SUPPLY:** Suitable For All Plumbing Systems

INLET CONNECTIONS: 1/2" BSP
WORKING PRESSURES: 0.3 - 5.0 bar
CARTRIDGE/VALVE TYPE:N/A

- $\cdot$  Swivel Joint
- · Water Efficient Without Compromising Performance
- $\cdot$  Satinjet® Technology Twin Jets Of Water Collide Into Thousands Of Tiny Droplets To Deliver Voluminous Shower Coverage

#### OSRO230CPUK

#### Chrome