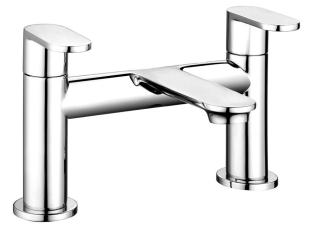

## **PAXTON BATH FILLER**

**CONSTRUCTION:** Brass

CARTRIDGE/VALVE TYPE: 1/4 Turn Ceramic Disc

SUPPLY: Suitable For Low Pressure Systems

INLET CONNECTIONS: 3/4" BSP

WORKING PRESSURES: 0.1 - 5.0 bar

**OPERATION:** Separate Flow And Temperature Controls

 $\cdot$  Suitable For A Two Tap Hole Bath

- Deck Mounted
- $\cdot$  1/4 Turn 3/4" Male Quarter Turn Ceramic Disc Valves
- Metal Back Nuts
- $\cdot$  Suitable For All Water Pressures

## Chrome

Please Note: Flow rate will be dictated by installation configurations.

Please ensure to check the appropriate flow restrictor information if applicable.

\*Please refer to website for full warranty details.