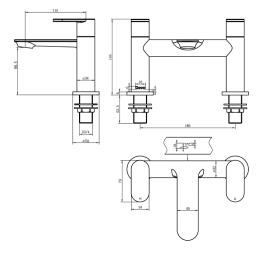

## **PAXTON BATH FILLER**

**CONSTRUCTION:** Brass

CARTRIDGE/VALVE TYPE: 1/4 Turn Ceramic Disc

SUPPLY: Suitable For Low Pressure Systems

INLET CONNECTIONS: 3/4" BSP

WORKING PRESSURES: 0.1 - 5.0 bar

**OPERATION:** Separate Flow And Temperature Controls

 $\cdot$  Suitable For A Two Tap Hole Bath

- Deck Mounted
- $\cdot$  1/4 Turn 3/4" Male Quarter Turn Ceramic Disc Valves
- Metal Back Nuts
- $\cdot$  Suitable For All Water Pressures

## Chrome

Please Note: Flow rate will be dictated by installation configurations.

Please ensure to check the appropriate flow restrictor information if applicable.

\*Please refer to website for full warranty details.