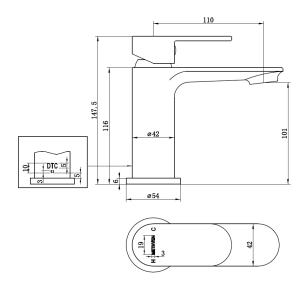

## **PAXTON BASIN MIXER**

CONSTRUCTION: Brass

CARTRIDGE/VALVE TYPE: 35mm Ceramic Cartridge

**SUPPLY:** Suitable For Low Pressure Systems

INLET CONNECTIONS: 1/2" BSP WORKING PRESSURES: 0.3 - 5.0 bar

**OPERATION:** Single lever flow and temperature control

- $\cdot$  Suitable For A Single Hole Basin
- · Single Lever Operation
- $\cdot$  Long Life 35Mm Ceramic Cartridge
- · Fitted With 4 Litre Per Minute Directional Flow Regulator
- · Complete With M10\*1\*400Mm, G1/2" Stainless Steel Flexible Hoses
- · Includes Press Top Waste
- · Tap Height: 147.5Mm
- · Suitable For All Water Pressures

## **PABMCP**