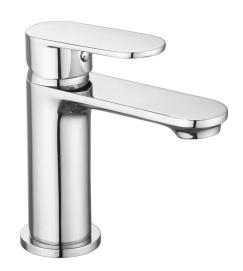

## **PAXTON BASIN MIXER**

CONSTRUCTION: Brass

CARTRIDGE/VALVE TYPE: 35mm Ceramic Cartridge

**SUPPLY:** Suitable For Low Pressure Systems

INLET CONNECTIONS: 1/2" BSP WORKING PRESSURES: 0.3 - 5.0 bar

**OPERATION:** Single lever flow and temperature control

- $\cdot$  Suitable For A Single Hole Basin
- · Single Lever Operation
- $\cdot$  Long Life 35Mm Ceramic Cartridge
- · Fitted With 4 Litre Per Minute Directional Flow Regulator
- · Complete With M10\*1\*400Mm, G1/2" Stainless Steel Flexible Hoses
- · Includes Press Top Waste
- · Tap Height: 147.5Mm
- · Suitable For All Water Pressures

## **PABMCP**