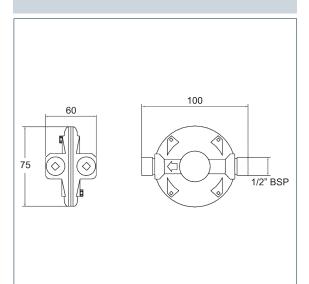

## Pressure

Pressure Equalising Valve Product Code: PEV002

Finish: Brass

Features

Construction:

Shower Valve:

N/A

Supply:

Suitable For Low Pressure Systems

Working Pressures:

0.2 - 5.0 bar

Inlet connections:

1/2" BSP

Operation:

Handset Function:

• The Valve Equalises The Outlet Pressure By Automatically Adjusting The Higher Inlet Pressure To Level Out The Lower Inlet Pressure.