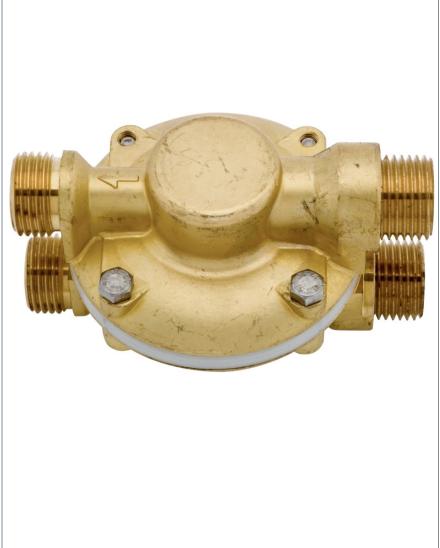

## Pressure

Pressure Equalising Valve Product Code: PEV002

Finish: Brass

Features

Construction:

Shower Valve:

N/A

Supply:

Suitable For Low Pressure Systems

Working Pressures:

0.2 - 5.0 bar

Inlet connections:

1/2" BSP

Operation:

Handset Function:

• The Valve Equalises The Outlet Pressure By Automatically Adjusting The Higher Inlet Pressure To Level Out The Lower Inlet Pressure.