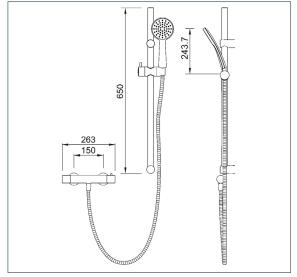

## **Features** Construction: Brass & ABS Handset

Shower Valve: Thermostatic

Supply: Suitable For Low Pressure Systems

Working Pressures: 0.3 - 5.0 bar

Inlet connections: 15mm Compression

Operation: Separate Flow And Temperature Controls

Handset Function:

- · 38° C Temperature Hot Stop With Override Facility
- · 650mm Riser Rail Features Adjustable Bracket Ideal For
- · 100mm Round Handset With Stylish Chrome Faceplate
- · Rub Clean Nozzles
- · 150Mm Valve Centres
- · Fast Fix Valve Connections For Quick And Easy Installation
- · Adjustable Handset Slider With Lever Handle
- ·TMV2 Approved Valve