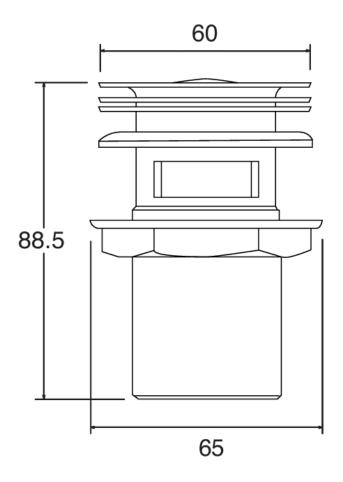

## 1 1/4" SLOTTED PRESS TOP BASIN WASTE - BRUSHED BRASS

CONSTRUCTION: Brass

INLET CONNECTIONS: 11/4" BSP

- $\cdot$  Slotted waste for basins with a built in overflow
- $\cdot$  Operated by a simple push button mechanism
- $\cdot$  Simply push to open and close
- · Moving parts unscrew for easy and thorough cleaning
- · Standard 1 1/4" BSP inlet connection

PTW300BB