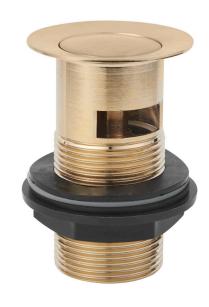

## 1 1/4" SLOTTED PRESS TOP BASIN WASTE - BRUSHED BRASS

CONSTRUCTION: Brass

INLET CONNECTIONS: 11/4" BSP

- $\cdot$  Slotted waste for basins with a built in overflow
- $\cdot$  Operated by a simple push button mechanism
- $\cdot$  Simply push to open and close
- · Moving parts unscrew for easy and thorough cleaning
- · Standard 1 1/4" BSP inlet connection

PTW300BB

## **Brushed Brass**

Please Note: Flow rate will be dictated by installation configurations. Please ensure to check the appropriate flow restrictor information if applicable.

\*Please refer to website for full warranty details.