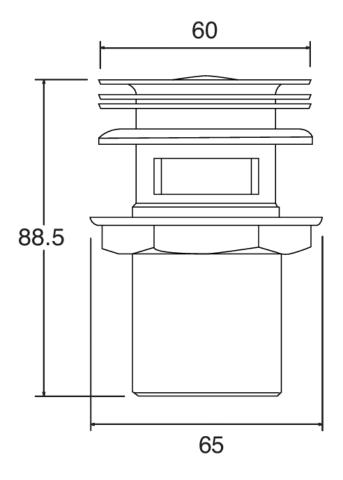

## 1 1/4" SLOTTED PRESS TOP BASIN WASTE - GUNMETAL

Chrome

Matte Black

PVD Brushed Brass

T V D Drusticu L

PVD Gunmetal

PVD Brushed Nickel

CONSTRUCTION: Brass

INLET CONNECTIONS: 11/4" BSP

- $\cdot$  Slotted waste for basins with a built in overflow
- $\cdot$  Operated by a simple push button mechanism
- $\cdot$  Simply push to open and close
- $\cdot$  Moving parts unscrew for easy and thorough cleaning
- · Standard 1 1/4" BSP inlet connection