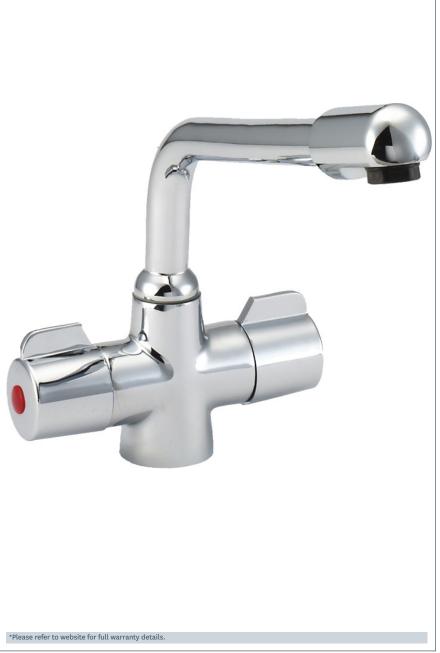

## Puffin

Puffin Mono Sink Mixer Product Code: PUF130/CP

Finish: Chrome

- · Ceramic Disc Handles Ensure A Smooth Operation
- · Swivel Spout
- · Dual Flow