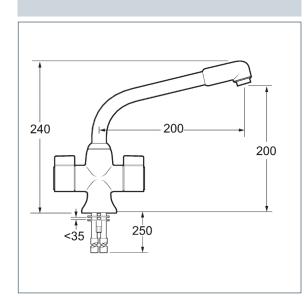

## Puffin

Puffin Mono Sink Mixer Product Code: PUF130/CP

Finish: Chrome

## **Features**

Construction: Brass

Valve/Cartridge type: Ceramic Disc

**Supply:** Suitable For Low Pressure Systems

Working Pressures: 0.1 - 5.0 bar

Inlet connections: 1/2" BSP

Flexi or Copper: Flexi Tails - M12