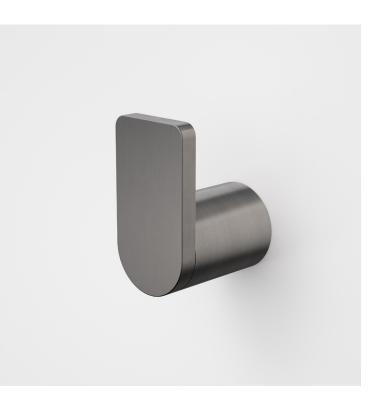

## **ROBE HOOK - GUNMETAL**

**CONSTRUCTION:** Metal **INLET CONNECTIONS:** N/A

- $\cdot$  The Perfect Finishing Touch To Your Bathroom
- $\cdot$  Metal Construction Ensures Durability
- $\cdot$  Contemporary Design And Thin Edge Details To Suit Modern Bathroom

## RH01GM

Gunmetal

Please Note: Flow rate will be dictated by installation configurations. Please ensure to check the appropriate flow restrictor information if applicable.

\*Please refer to website for full warranty details.