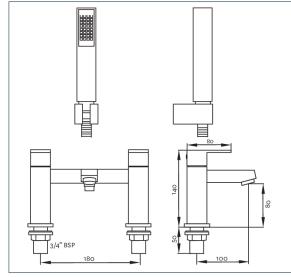

## **Features**

Construction: Brass & ABS

Valve/Cartridge type: 1/4 Turn Ceramic Disc

Supply: Suitable For Low Pressure Systems

Working Pressures: 0.3 - 5.0 bar

Inlet connections: 3/4" BSP

- · Comes Complete With Single Mode Shower Kit And Wall Bracket
- · 1/4 Turn Ceramic Handles Ensure A Smooth Operation
- $\cdot \, \mathsf{Products} \, \mathsf{Which} \, \mathsf{Are} \, \mathsf{Easy} \, \mathsf{To} \, \mathsf{Use} \, \mathsf{By} \, \mathsf{All} \, \mathsf{The} \, \mathsf{Family}$
- · Single Mode Handset