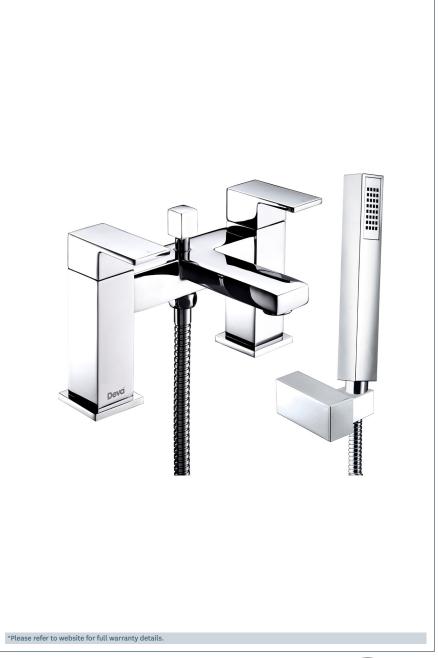

## Savvi Mk2

Savvi MK2 Bath Shower Mixer

Product Code: SAVV2106

Finish: Chrome

## **Features**

Construction: Brass & ABS

Valve/Cartridge type: 1/4 Turn Ceramic Disc

Supply: Suitable For Low Pressure Systems

Working Pressures: 0.3 - 5.0 bar

Inlet connections: 3/4" BSP

- · Comes Complete With Single Mode Shower Kit And Wall Bracket
- · 1/4 Turn Ceramic Handles Ensure A Smooth Operation
- $\cdot \, \mathsf{Products} \, \mathsf{Which} \, \mathsf{Are} \, \mathsf{Easy} \, \mathsf{To} \, \mathsf{Use} \, \mathsf{By} \, \mathsf{All} \, \mathsf{The} \, \mathsf{Family}$
- · Single Mode Handset