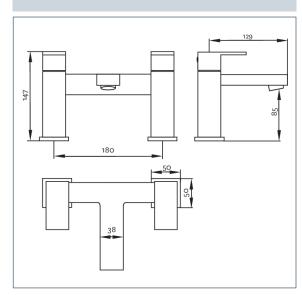

## Savvi Mk2

Savvi MK2 Bath Filler Product Code: SAVV2108

Finish: Chrome

## **Features**

Construction: Brass

Valve/Cartridge type: 1/4 Turn Ceramic Disc

**Supply:** Suitable For Low Pressure Systems

Working Pressures: 0.3 - 5.0 bar
Inlet connections: 34" BSP

Flexi or Copper:

N/A