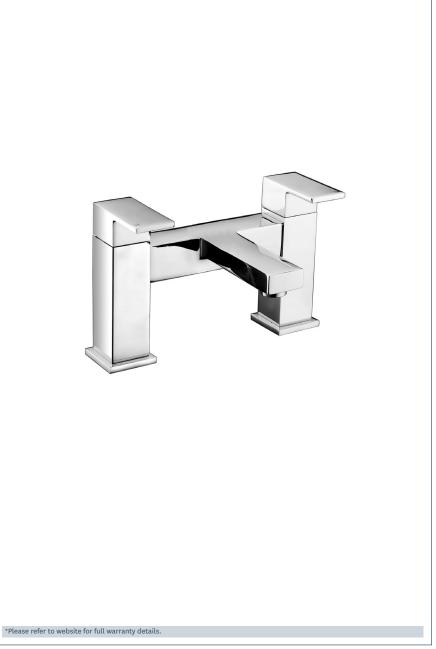

## Savvi Mk2

Savvi MK2 Bath Filler Product Code: SAVV2108

Finish: Chrome

• 1/4 Turn Ceramic Handles Ensure A Smooth Operation • Products Which Are Easy To Use By All The Family