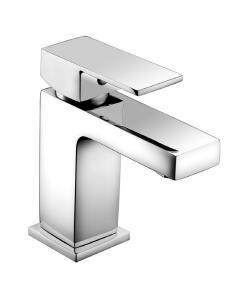

## Savvi Mk2

Savvi MK2 Basin Mixer Product Code: SAVV2113

Finish: Chrome

- · Ceramic Cartridge For Smooth Operation
- · Tilt And Turn Temperature And Flow Control
- · Comes Complete With Press Top Waste
- · Products Which Are Easy To Use By All The Family

\*Please refer to website for full warranty details.