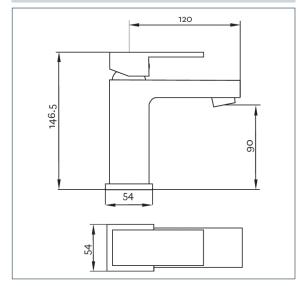

## Savvi Mk2

Savvi MK2 Basin Mixer Product Code: SAVV2113

Finish: Chrome

## **Features**

Construction: Brass

Valve/Cartridge type: 35mm Ceramic Cartridge

**Supply:** Suitable For Low Pressure Systems

Working Pressures: 0.1 - 5.0 bar

Inlet connections: 1/2" BSP

Flexi or Copper: Flexi Tails - M12-400mm