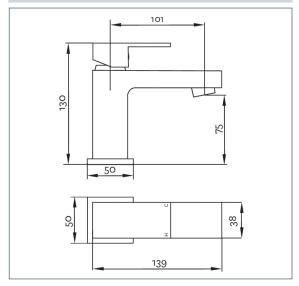

## Savvi Mk2

Savvi MK2 Mini Basin Mixer Product Code: SAVV2313

Finish: Chrome

## **Features**

Construction: Brass

Valve/Cartridge type: 30mm Ceramic Cartridge

Supply: Suitable For Low Pressure Systems

Working Pressures: 0.1 - 5.0 bar

Inlet connections: 1/2" BSP

Flexi or Copper: Flexi Tails - M10 - 400mm