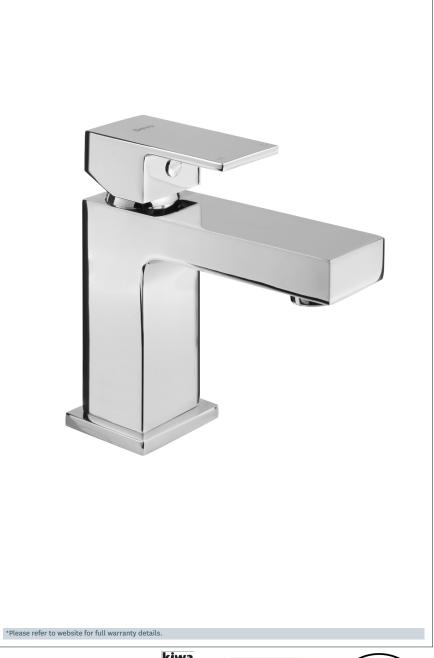

## Savvi Mk2

Savvi MK2 Mini Basin Mixer Product Code: SAVV2313

Finish: Chrome

- · Ceramic Cartridge For Smooth Operation And Longer Life
- Tilt And Turn Temperature And Flow Control
- · Products Which Are Easy To Use By All The Family