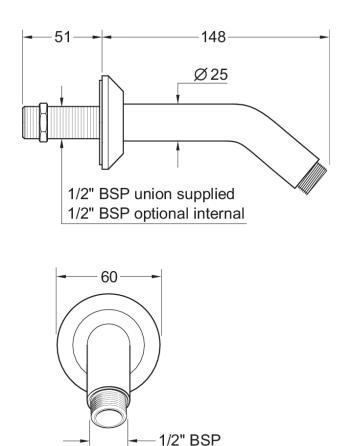

## 148MM WALL MOUNTED SHOWER ARM

• Brass Construction

• Comes Complete With 1/2" Bsp Connection

**SAW148** 

**CONSTRUCTION:** Brass

INLET CONNECTIONS: 1/2" BSP

Chrome

Please Note: Flow rate will be dictated by installation configurations.