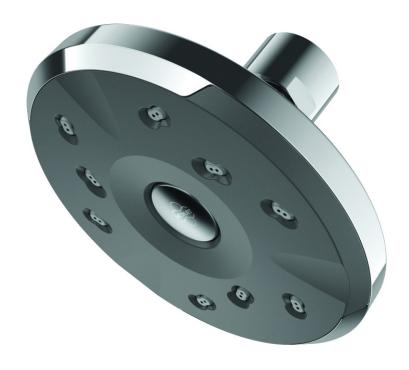

#### SATINJET KIRI LOW FLOW SHOWER HEAD

CONSTRUCTION: ABS

**SUPPLY:** Suitable for high pressure only

INLET CONNECTIONS: ½" BSP
WORKING PRESSURES: 1.0 - 5.0 bar
CARTRIDGE/VALVE TYPE:N/A

- $\cdot \, \text{Swivel joint} \\$
- · Delivers a great shower at a lower flow rate
- · Supplied with 6l/min flow regulator
- $\cdot$  Satinjet® technology twin jets of water collide into thousands of tiny droplets to deliver voluminous shower coverage

### SJK005-LF

## **Chrome & Graphite**

5.0

6

2005318

Please Note: Flow rate will be dictated by installation configurations. Please ensure to check the appropriate flow restrictor information if applicable.

\*Please refer to website for full warranty details.