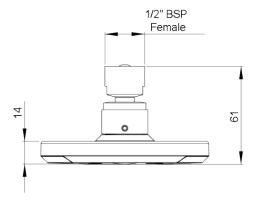

#### SATINJET KIRI LOW FLOW SHOWER HEAD

CONSTRUCTION: ABS

**SUPPLY:** Suitable for high pressure only

INLET CONNECTIONS: ½" BSP
WORKING PRESSURES: 1.0 - 5.0 bar
CARTRIDGE/VALVE TYPE:N/A

- $\cdot \, \text{Swivel joint} \\$
- · Delivers a great shower at a lower flow rate
- · Supplied with 6l/min flow regulator
- $\cdot$  Satinjet® technology twin jets of water collide into thousands of tiny droplets to deliver voluminous shower coverage

### SJK005-LF