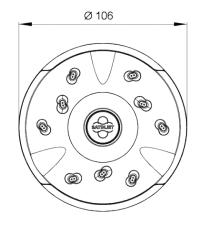

#### SATINJET KIRI LOW FLOW SHOWER HEAD

CONSTRUCTION: ABS

**SUPPLY:** Suitable for high pressure only

INLET CONNECTIONS: ½" BSP
WORKING PRESSURES: 1.0 - 5.0 bar
CARTRIDGE/VALVE TYPE:N/A

- $\cdot \, \text{Swivel joint} \\$
- · Delivers a great shower at a lower flow rate
- · Supplied with 6l/min flow regulator
- $\cdot$  Satinjet® technology twin jets of water collide into thousands of tiny droplets to deliver voluminous shower coverage

### SJK005-LF