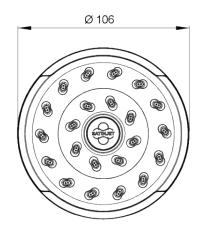

#### **SATINJET KIRI SHOWER ROSE - GRAPHITE**

CONSTRUCTION: ABS

**SUPPLY:** Suitable For High Pressure Systems

INLET CONNECTIONS: 1/2" BSP WORKING PRESSURES: 1.0 - 5.0 bar CARTRIDGE/VALVE TYPE:N/A

- $\cdot \, \text{Swivel Joint} \\$
- · Water Efficient Without Compromising Performance
- · Supplied With 8L/Min Flow Regulator
- · Satinjet® Technology Twin Jets Of Water Collide Into Thousands Of Tiny Droplets To Deliver Voluminous Shower Coverage

#### SJK005