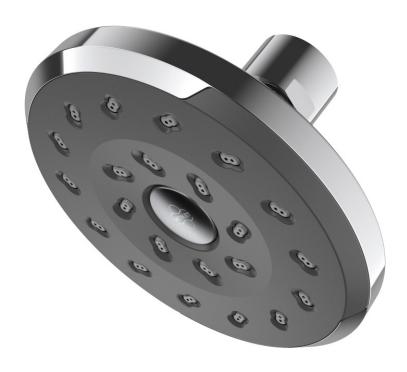

#### **SATINJET KIRI SHOWER ROSE - GRAPHITE**

CONSTRUCTION: ABS

**SUPPLY:** Suitable For High Pressure Systems

INLET CONNECTIONS: 1/2" BSP WORKING PRESSURES: 1.0 - 5.0 bar CARTRIDGE/VALVE TYPE:N/A

- $\cdot \, \text{Swivel Joint} \\$
- · Water Efficient Without Compromising Performance
- · Supplied With 8L/Min Flow Regulator
- · Satinjet® Technology Twin Jets Of Water Collide Into Thousands Of Tiny Droplets To Deliver Voluminous Shower Coverage

#### SJK005

## **Chrome & Graphite**

5.0

8.3

4.0

8.5

Please Note: Flow rate will be dictated by installation configurations.  ${\bf Please\ ensure\ to\ check\ the\ appropriate\ flow\ restrictor\ information\ if\ applicable.}$