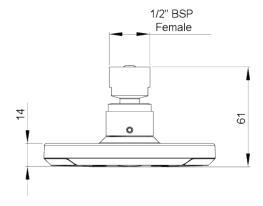

#### **SATINJET KIRI SHOWER ROSE - GRAPHITE**

CONSTRUCTION: ABS

**SUPPLY:** Suitable For High Pressure Systems

INLET CONNECTIONS: 1/2" BSP WORKING PRESSURES: 1.0 - 5.0 bar CARTRIDGE/VALVE TYPE:N/A

- $\cdot \, \text{Swivel Joint} \\$
- · Water Efficient Without Compromising Performance
- · Supplied With 8L/Min Flow Regulator
- · Satinjet® Technology Twin Jets Of Water Collide Into Thousands Of Tiny Droplets To Deliver Voluminous Shower Coverage

#### SJK005