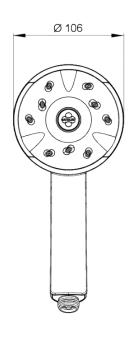

#### SATINJET KIRI LOW FLOW HANDSET

- CONSTRUCTION: ABS
- **SUPPLY:** Suitable for high pressure only
- INLET CONNECTIONS: 1/2" BSP
  WORKING PRESSURES: 1.0 5.0 bar
  CARTRIDGE/VALVE TYPE:N/A

- $\cdot$  Delivers a great shower at a lower flow rate
- $\cdot$  Supplied with 6l/min flow regulator
- $\cdot$  Satinjet® technology twin jets of water collide into thousands of tiny droplets to deliver voluminous shower coverage

### SJK23-LF