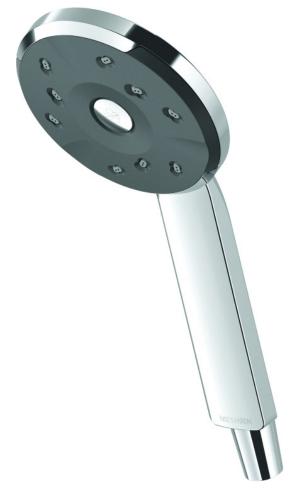

#### SATINJET KIRI LOW FLOW HANDSET

- CONSTRUCTION: ABS
- **SUPPLY:** Suitable for high pressure only
- INLET CONNECTIONS: 1/2" BSP
  WORKING PRESSURES: 1.0 5.0 bar
  CARTRIDGE/VALVE TYPE:N/A

- $\cdot$  Delivers a great shower at a lower flow rate
- $\cdot$  Supplied with 6l/min flow regulator
- $\cdot$  Satinjet® technology twin jets of water collide into thousands of tiny droplets to deliver voluminous shower coverage

### SJK23-LF

### **Chrome & Graphite**

5.0

6

4.0

6

2005318

Please Note: Flow rate will be dictated by installation configurations. Please ensure to check the appropriate flow restrictor information if applicable.

<sup>\*</sup>Please refer to website for full warranty details.