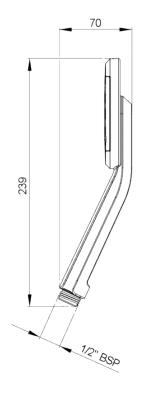

#### SATINJET KIRI LOW FLOW HANDSET

- CONSTRUCTION: ABS
- **SUPPLY:** Suitable for high pressure only
- INLET CONNECTIONS: 1/2" BSP
  WORKING PRESSURES: 1.0 5.0 bar
  CARTRIDGE/VALVE TYPE:N/A

- $\cdot$  Delivers a great shower at a lower flow rate
- $\cdot$  Supplied with 6l/min flow regulator
- $\cdot$  Satinjet® technology twin jets of water collide into thousands of tiny droplets to deliver voluminous shower coverage

### SJK23-LF