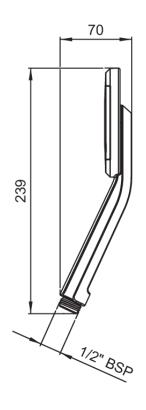

## KIRI SATINJET HANDSET

CONSTRUCTION: ABS

**SUPPLY:** Suitable For Low Pressure Systems

INLET CONNECTIONS: 1/2" BSP
WORKING PRESSURES: 0.3 - 5.0 bar
CARTRIDGE/VALVE TYPE:N/A

- $\cdot$  Fitted With 8Lpm Flow Regulator
- · Water Efficient Without Compromising Performance
- $\cdot$  Satinjet® Technology Twin Jets Of Water Collide Into Thousands Of Tiny Droplets To Deliver Voluminous Shower Coverage
- · 5 Years Warranty On The Outer Finish

SJK23