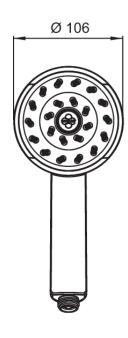

## KIRI SATINJET HANDSET

CONSTRUCTION: ABS

**SUPPLY:** Suitable For Low Pressure Systems

INLET CONNECTIONS: 1/2" BSP
WORKING PRESSURES: 0.3 - 5.0 bar
CARTRIDGE/VALVE TYPE:N/A

- $\cdot$  Fitted With 8Lpm Flow Regulator
- · Water Efficient Without Compromising Performance
- $\cdot$  Satinjet® Technology Twin Jets Of Water Collide Into Thousands Of Tiny Droplets To Deliver Voluminous Shower Coverage
- · 5 Years Warranty On The Outer Finish

SJK23