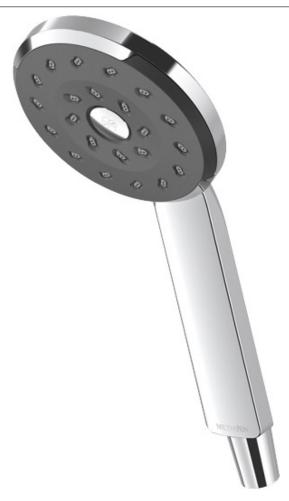

## KIRI SATINJET HANDSET

CONSTRUCTION: ABS

**SUPPLY:** Suitable For Low Pressure Systems

INLET CONNECTIONS: 1/2" BSP
WORKING PRESSURES: 0.3 - 5.0 bar
CARTRIDGE/VALVE TYPE:N/A

- $\cdot$  Fitted With 8Lpm Flow Regulator
- · Water Efficient Without Compromising Performance
- $\cdot$  Satinjet® Technology Twin Jets Of Water Collide Into Thousands Of Tiny Droplets To Deliver Voluminous Shower Coverage
- · 5 Years Warranty On The Outer Finish

SJK23