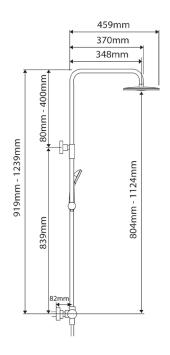

## KIRI MK2 COOL TOUCH DIVERTER SHOWER - BRUSHED BRASS

CONSTRUCTION: Brass & ABS Handset
CARTRIDGE/VALVE TYPE: Thermostatic
SUPPLY: Suitable For High Pressure Systems

INLET CONNECTIONS: 1/2" BSP
WORKING PRESSURES: 0.5 - 5.0 bar

**OPERATION:** Separate Flow And Temperature Controls

- · Includes Satinjet Kiri Mk2 Handset, Water Efficient Without Compromising On
- · Water Saving Handset Operates At 8lpm
- · Anti Scald 38 Degree Temperature Hot Stop With Override Facility
- · Cool Touch Valve, Ideal For Families
- $\cdot$  Ultra Slim 200mm Overhead With Easy Clean Nozzles
- $\cdot$  1.5m Easy To Clean Smooth Hose
- · Telescopic Adjustable Height Riser Rail