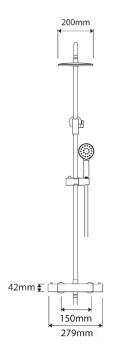

## KIRI MK2 COOL TOUCH DIVERTER SHOWER - BRUSHED BRASS

CONSTRUCTION: Brass & ABS Handset
CARTRIDGE/VALVE TYPE: Thermostatic
SUPPLY: Suitable For High Pressure Systems

INLET CONNECTIONS: 1/2" BSP
WORKING PRESSURES: 0.5 - 5.0 bar

**OPERATION:** Separate Flow And Temperature Controls

- · Includes Satinjet Kiri Mk2 Handset, Water Efficient Without Compromising On
- · Water Saving Handset Operates At 8lpm
- · Anti Scald 38 Degree Temperature Hot Stop With Override Facility
- · Cool Touch Valve, Ideal For Families
- $\cdot$  Ultra Slim 200mm Overhead With Easy Clean Nozzles
- $\cdot$  1.5m Easy To Clean Smooth Hose
- · Telescopic Adjustable Height Riser Rail