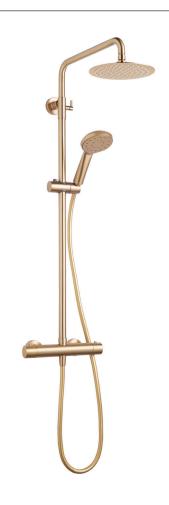

## KIRI MK2 COOL TOUCH DIVERTER SHOWER - BRUSHED BRASS

CONSTRUCTION: Brass & ABS Handset
CARTRIDGE/VALVE TYPE: Thermostatic
SUPPLY: Suitable For High Pressure Systems

INLET CONNECTIONS: 1/2" BSP
WORKING PRESSURES: 0.5 - 5.0 bar

**OPERATION:** Separate Flow And Temperature Controls

- · Includes Satinjet Kiri Mk2 Handset, Water Efficient Without Compromising On
- · Water Saving Handset Operates At 8lpm
- · Anti Scald 38 Degree Temperature Hot Stop With Override Facility
- · Cool Touch Valve, Ideal For Families
- $\cdot$  Ultra Slim 200mm Overhead With Easy Clean Nozzles
- $\cdot$  1.5m Easy To Clean Smooth Hose
- · Telescopic Adjustable Height Riser Rail