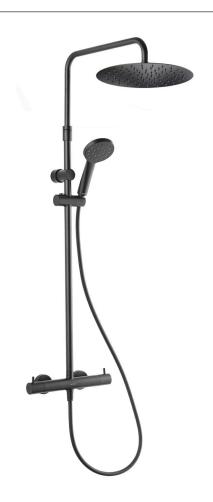

## KIRI MK2 COOL TOUCH DIVERTER SHOWER - MATTE BLACK

**CONSTRUCTION:** Brass & ABS

**CARTRIDGE/VALVE TYPE:** Thermostatic **SUPPLY:** Suitable For High Pressure Systems **INLET CONNECTIONS:** 15mm Compression

WORKING PRESSURES: 1.0 - 5.0 bar

**OPERATION:** Separate Flow And Temperature Controls

- · Safe Cool To Touch Body
- · 38 C Temperature Hot Stop With Override Facility
- $\cdot$  Overhead Can Swivel To Suit Your Bathroom
- $\cdot$  Riser Height Of Both Overhead And Handset Can Be Adjusted
- · Includes 300Mm Slim Overhead
- · Includes Satinjet Kiri Mk2 Handset With Lifetime Warranty
- · Water Efficient Without Compromising Performance

## Matte black

Please Note: Flow rate will be dictated by installation configurations.  ${\bf Please\ ensure\ to\ check\ the\ appropriate\ flow\ restrictor\ information\ if\ applicable.}$ 

<sup>\*</sup>Please refer to website for full warranty details.