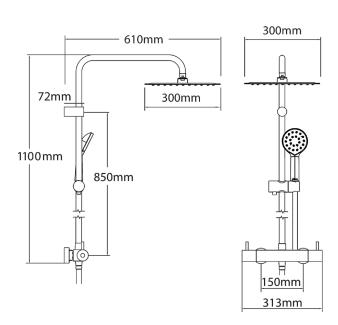

## KIRI MK2 COOL TOUCH DIVERTER SHOWER - MATTE BLACK

**CONSTRUCTION:** Brass & ABS

**CARTRIDGE/VALVE TYPE:** Thermostatic **SUPPLY:** Suitable For High Pressure Systems **INLET CONNECTIONS:** 15mm Compression

WORKING PRESSURES: 1.0 - 5.0 bar

**OPERATION:** Separate Flow And Temperature Controls

- · Safe Cool To Touch Body
- · 38 C Temperature Hot Stop With Override Facility
- $\cdot$  Overhead Can Swivel To Suit Your Bathroom
- $\cdot$  Riser Height Of Both Overhead And Handset Can Be Adjusted
- · Includes 300Mm Slim Overhead
- · Includes Satinjet Kiri Mk2 Handset With Lifetime Warranty
- · Water Efficient Without Compromising Performance

## SJKRDS01BK