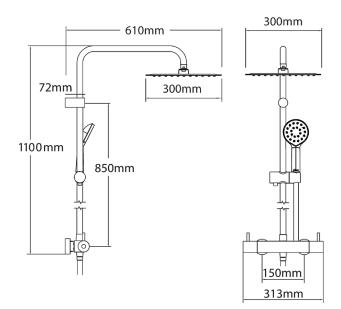

## **KIRI MK2 COOL TOUCH DIVERTER SHOWER**

**CONSTRUCTION:** Brass & ABS

CARTRIDGE/VALVE TYPE: Thermostatic

SUPPLY: Suitable For High Pressure Systems

INLET CONNECTIONS: 15mm Compression

WORKING PRESSURES: 1.0 - 5.0 bar

**OPERATION:** Separate Flow And Temperature Controls

- 111
- Safe Cool To Touch Body
- · 38 C Temperature Hot Stop With Override Facility
- $\cdot$  Overhead Can Swivel To Suit Your Bathroom

2201736

- $\cdot$  Riser Height Of Both Overhead And Handset Can Be Adjusted
- · Includes 300Mm Slim Overhead
- Includes Satinjet Kiri Mk2 Handset With Lifetime Warranty
- · Water Efficient Without Compromising Performance
- SJKRDSo1CP Chrome Open Outlet Flow (Bar - l/min) kiwa WRAS BAR 0.3 0.5 1.0 2.0 5.0 3.0 4.0 UK WATER REGULATION 4 2204348 HANDSET FLOW 6 7.6 7.9 7.3 8 0 0 2201736 **OVERHEAD FLOW** 6.81 8 8 8 8 5.56 8