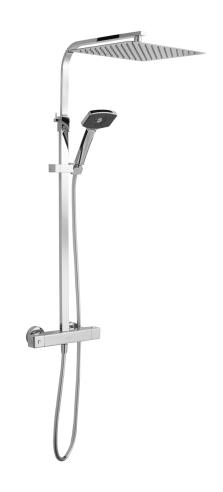

#### WAIPORI THERMOSTATIC COOL TOUCH DIVERTER SHOWER

**CONSTRUCTION:** Brass & ABS Handset **CARTRIDGE/VALVE TYPE:** Thermostatic **SUPPLY:** Suitable For High Pressure Systems **INLET CONNECTIONS: 15mm Compression** WORKING PRESSURES: 1.0 - 5.0 bar

**OPERATION:** Separate Flow And Temperature Controls

- $\cdot \ \text{Water Efficient Without Compromising Performance} \\$
- · Includes 300Mm Overhead At 8L/Min And Satinjet Waipori Handset At 8L/Min
- $\cdot$  Valve Is Safe And Cool To Touch Making It Ideal For Families
- · Includes Easy Fit Connections
- · Overhead Height Can Be Adjusted To Suit Your Family

## Chrome