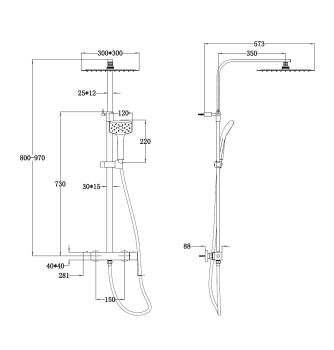

#### WAIPORI THERMOSTATIC COOL TOUCH DIVERTER SHOWER

**CONSTRUCTION:** Brass & ABS Handset **CARTRIDGE/VALVE TYPE:** Thermostatic **SUPPLY:** Suitable For High Pressure Systems **INLET CONNECTIONS: 15mm Compression** WORKING PRESSURES: 1.0 - 5.0 bar

**OPERATION:** Separate Flow And Temperature Controls

- $\cdot \ \text{Water Efficient Without Compromising Performance} \\$
- · Includes 300Mm Overhead At 8L/Min And Satinjet Waipori Handset At 8L/Min
- $\cdot$  Valve Is Safe And Cool To Touch Making It Ideal For Families
- · Includes Easy Fit Connections
- · Overhead Height Can Be Adjusted To Suit Your Family