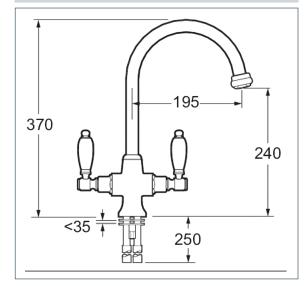

## Georgian

Georgian Mono Sink Mixer - Bronze

Product Code: SM056/BZ

Finish: Bronze

## **Features**

Construction: Brass

Valve/Cartridge type: 1/4 Turn Ceramic Disc

**Supply:** Suitable For Low Pressure Systems

Working Pressures: 0.1 - 5.0 bar

Inlet connections: 15mm Copper
Flexi or Copper: Copper Tails