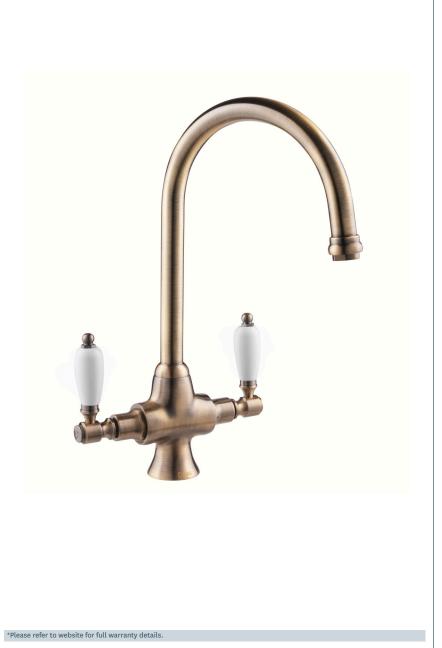

## Georgian

Georgian Mono Sink Mixer - Bronze

Product Code: SM056/BZ

Finish: Bronze

- · Swivel Spout
- · Dual Flow
- · 1/4 Turn Ceramic Handles Ensure A Smooth Operation
- $\cdot$  Products Which Are Easy To Use By All The Family