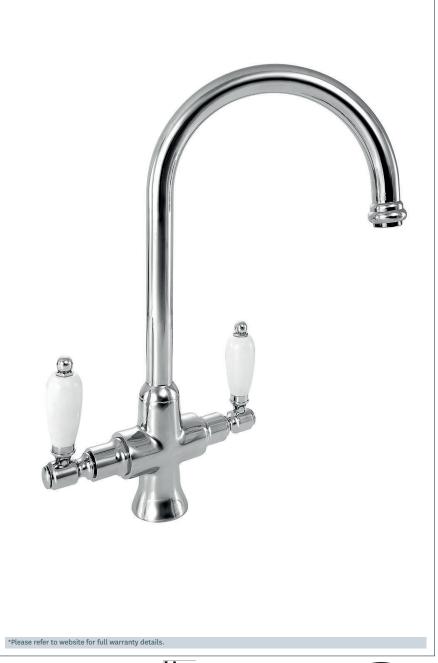

## Georgian

Georgian Mono Sink Mixer

Product Code: SM056

Finish: Chrome

- · Swivel Spout
- · Dual Flow
- $\cdot$  1/4 Turn Ceramic Handles Ensure A Smooth Operation
- $\cdot$  Products Which Are Easy To Use By All The Family