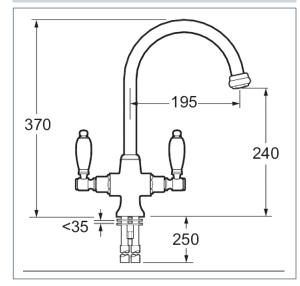

## Georgian

Georgian Mono Sink Mixer

Product Code: SM056

Finish: Chrome

## **Features**

Construction: Brass

Valve/Cartridge type: 1/4 Turn Ceramic Disc

**Supply:** Suitable For Low Pressure Systems

Working Pressures: 0.1 - 5.0 bar

Inlet connections: 15mm Copper
Flexi or Copper: Copper Tails