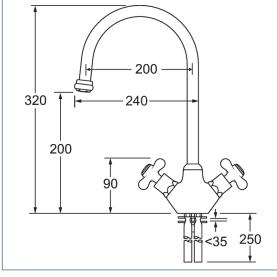

## Venetian

Venetian Mono Sink Mixer Product Code: SM057

Finish: Chrome

## **Features**

Construction:

Valve/Cartridge type: Non-rising Spindle Headworks

Supply: Suitable For Low Pressure Systems

Working Pressures: 0.1 - 5.0 bar

Inlet connections: 15mm Copper Flexi or Copper: Copper Tails

- · Classic Monobloc Mixer With Swivel Swan Neck Spout
- · Dual Flow
- ·Twin Handles For Independent Hot & Cold Flow Control

Flow (Bar - I/min, open outlet)

Spout

| FLOW 0.1 | FLOW 0.3 | FLOW 0.5 | FLOW 1.0 | FLOW 2.0 | FLOW 3.0 | FLOW 4.0 | FLOW 5.0 |
|----------|----------|----------|----------|----------|----------|----------|----------|
| 8.5      | 13.1     | 17.6     | 25.6     | 36.9     | 45.6     | 52.9     | 59.2     |