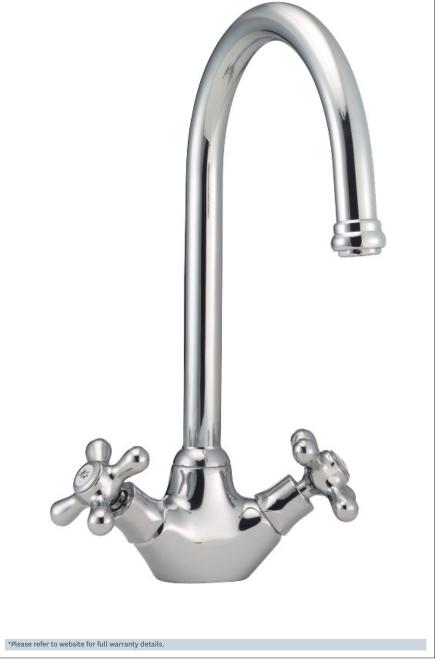

## Venetian

Venetian Mono Sink Mixer Product Code: SM057

Finish: Chrome

- · Classic Monobloc Mixer With Swivel Swan Neck Spout
- · Dual Flow
- ·Twin Handles For Independent Hot & Cold Flow Control

Flow (Bar - I/min, open outlet)

Spout

| FLOW 0.1 | FLOW 0.3 | FLOW 0.5 | FLOW 1.0 | FLOW 2.0 | FLOW 3.0 | FLOW 4.0 | FLOW 5.0 |
|----------|----------|----------|----------|----------|----------|----------|----------|
| 8.5      | 13.1     | 17.6     | 25.6     | 36.9     | 45.6     | 52.9     | 59.2     |