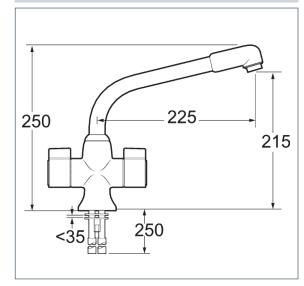

## Sauris

Sauris Mono Sink Mixer - Beige Product Code: SMS172/004

Finish: Beige

## Features

Construction: Brass

Valve/Cartridge type: 1/4 Turn Ceramic Disc

**Supply:** Suitable For Low Pressure Systems

Working Pressures: 0.1 - 5.0 bar
Inlet connections: 15mm Copper
Flexi or Copper: Copper Tails

- · Ceramic Disc Handles Ensure A Smooth Operation
- $\cdot \, \text{Swivel Spout}$
- · Dual Flow

Flow (Bar - I/min, open outlet)

| _ |   |        |    |  |
|---|---|--------|----|--|
| ς | n | $\sim$ | ı÷ |  |
|   |   |        |    |  |