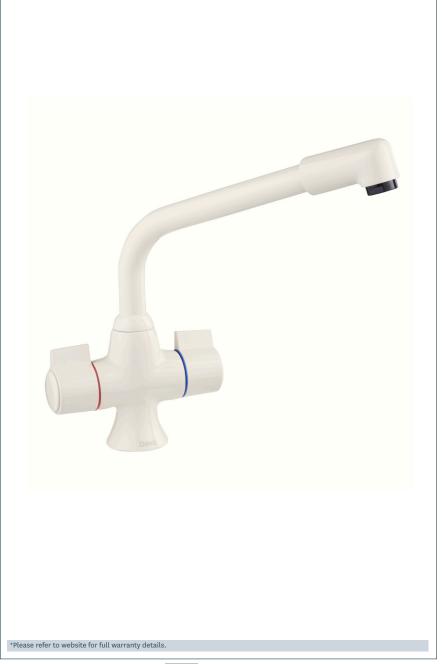

## Sauris

Sauris Mono Sink Mixer - Beige Product Code: SMS172/004

Finish: Beige

## Features

Construction: Brass

Valve/Cartridge type: 1/4 Turn Ceramic Disc

**Supply:** Suitable For Low Pressure Systems

Working Pressures: 0.1 - 5.0 bar
Inlet connections: 15mm Copper
Flexi or Copper: Copper Tails

- · Ceramic Disc Handles Ensure A Smooth Operation
- $\cdot \, \text{Swivel Spout}$
- · Dual Flow

Flow (Bar - I/min, open outlet)

| _ |   |        |    |  |
|---|---|--------|----|--|
| ς | n | $\sim$ | ı÷ |  |
|   |   |        |    |  |