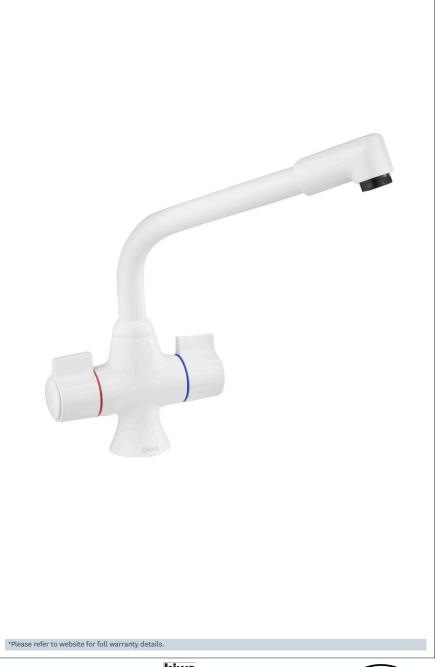

## Sauris

Sauris Mono Sink Mixer - White Product Code: SMS172/005

Finish: White

- · Ceramic Disc Handles Ensure A Smooth Operation
- $\cdot \, \text{Swivel Spout}$
- · Dual Flow

Flow (Bar - I/min, open outlet)

Spout

| FLOW <b>0.1</b> | FLOW 0.3 | FLOW 0.5 | FLOW 1.0 | FLOW 2.0 | FLOW 3.0 | FLOW 4.0 | FLOW 5.0 |
|-----------------|----------|----------|----------|----------|----------|----------|----------|
| 6.8             | 10.3     | 13.8     | 20       | 28.6     | 35.1     | 40.5     | 45.5     |