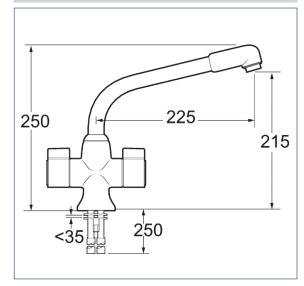

## Sauris

Sauris Mono Sink Mixer - White Product Code: SMS172/005

Finish: White

## **Features**

Construction: Brass

Valve/Cartridge type: 1/4 Turn Ceramic Disc

**Supply:** Suitable For Low Pressure Systems

Working Pressures: 0.1 - 5.0 bar
Inlet connections: 15mm Copper
Flexi or Copper: Copper Tails

- · Ceramic Disc Handles Ensure A Smooth Operation
- $\cdot \, \text{Swivel Spout}$
- · Dual Flow

Flow (Bar - I/min, open outlet)

Spout

| FLOW <b>0.1</b> | FLOW 0.3 | FLOW 0.5 | FLOW 1.0 | FLOW 2.0 | FLOW 3.0 | FLOW 4.0 | FLOW 5.0 |
|-----------------|----------|----------|----------|----------|----------|----------|----------|
| 6.8             | 10.3     | 13.8     | 20       | 28.6     | 35.1     | 40.5     | 45.5     |