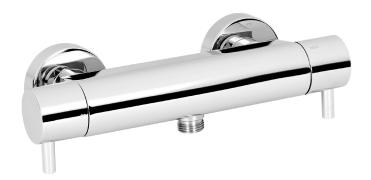

## **SOL BAR SHOWER - CHROME**

CONSTRUCTION: Brass

**CARTRIDGE/VALVE TYPE:** Thermostatic **SUPPLY: Suitable For All Plumbing Systems** INLET CONNECTIONS: 15mm Compression WORKING PRESSURES: 0.2 - 5.0 bar

**OPERATION:** Separate Flow And Temperature Controls

- $\cdot \ \mathsf{Easy} \ \mathsf{Fit} \ \mathsf{Connections}$
- · Supplied As Valve Only

## **SOLBEF** Chrome