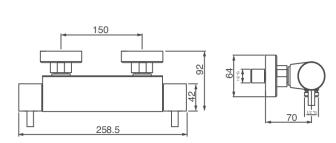

## **SOL BAR SHOWER - CHROME**

CONSTRUCTION: Brass

**CARTRIDGE/VALVE TYPE:** Thermostatic **SUPPLY: Suitable For All Plumbing Systems** INLET CONNECTIONS: 15mm Compression WORKING PRESSURES: 0.2 - 5.0 bar

**OPERATION:** Separate Flow And Temperature Controls

- $\cdot \ \mathsf{Easy} \ \mathsf{Fit} \ \mathsf{Connections}$
- · Supplied As Valve Only