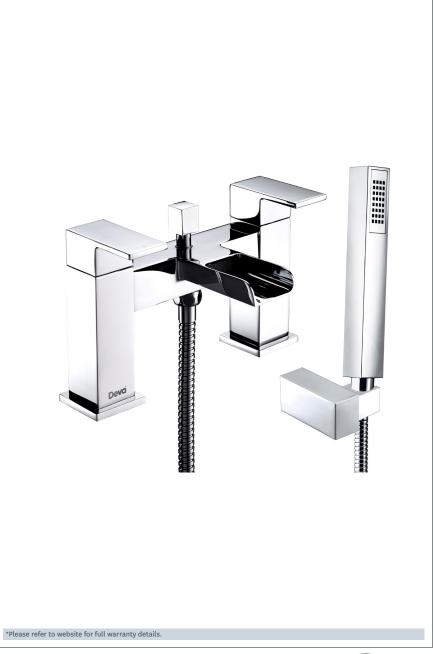

## Sparkle Mk2

Sparkle MK2 Deck Mounted Bath Shower Mixer

Product Code: SPA2106

Finish: Chrome

0.3 - 5.0 bar

Inlet connections:

3/4" BSP

- · Comes Complete With Single Mode Shower Kit And Wall Bracket
- · 1/4 Turn Ceramic Handles Ensure A Smooth Operation
- · Single Mode Handset
- · Products Which Are Easy To Use By All The Family
- · In Full Colour Packaging