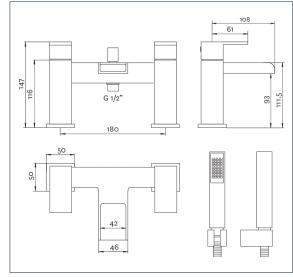

## Sparkle Mk2

Sparkle MK2 Deck Mounted Bath Shower Mixer

Product Code: SPA2106

Finish: Chrome

## Features

Construction:

Brass & ABS

Valve/Cartridge type:

1/4 Turn Ceramic Disc

Supply:

Suitable For Low Pressure Systems

Working Pressures:

0.3 - 5.0 bar

Inlet connections:

3/4" BSP

- · Comes Complete With Single Mode Shower Kit And Wall Bracket
- · 1/4 Turn Ceramic Handles Ensure A Smooth Operation
- · Single Mode Handset
- · Products Which Are Easy To Use By All The Family
- · In Full Colour Packaging