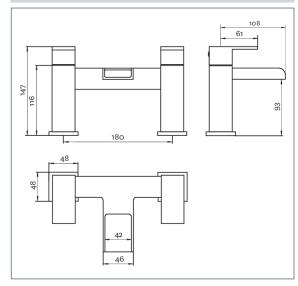

## Sparkle Mk2

Sparkle MK2 Deck Mounted Bath Filler

Product Code: SPA2108

Finish: Chrome

## **Features**

Construction: Brass

Valve/Cartridge type: 1/4 Turn Ceramic Disc

**Supply:** Suitable For Low Pressure Systems

Working Pressures: 0.3 - 5.0 bar

Inlet connections: 3/4" BSP

Flexi or Copper: N/A