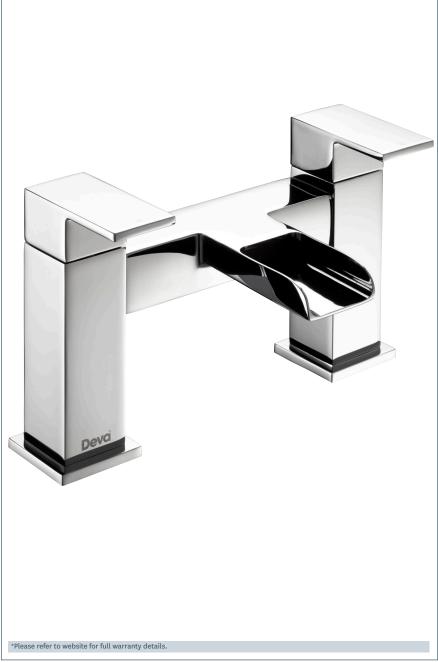

## Sparkle Mk2

Sparkle MK2 Deck Mounted Bath Filler

Product Code: SPA2108

Finish: Chrome

- · 1/4 Turn Ceramic Handles Ensure A Smooth Operation
- · Products Which Are Easy To Use By All The Family
- · In Full Colour Packaging