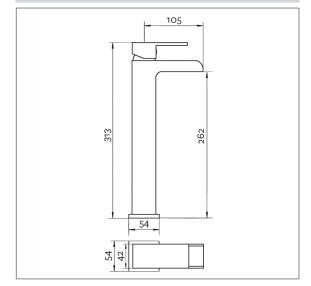

## Sparkle Mk2

Sparkle MK2 Tall Basin Mixer Product Code: SPA2113/EX

Finish: Chrome

## **Features**

Construction:

Valve/Cartridge type: 35mm Ceramic Cartridge

Supply: Suitable For Low Pressure Systems

Working Pressures: 0.1 - 5.0 bar

Inlet connections: 1/2" BSP

Flexi or Copper: Flexi Tails - M10 - 400mm