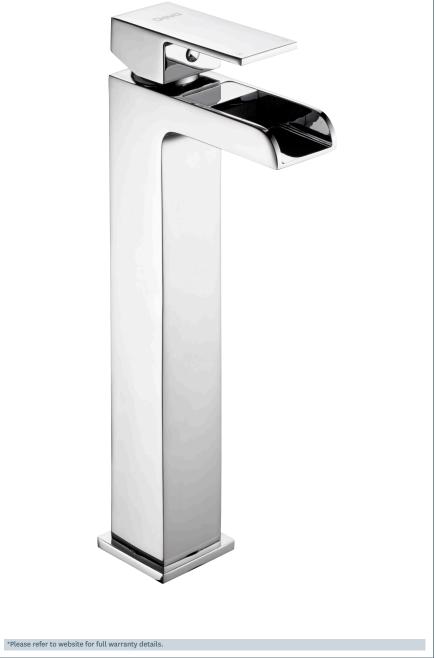

## Sparkle Mk2

Sparkle MK2 Tall Basin Mixer Product Code: SPA2113/EX

Finish: Chrome

- · Ceramic Cartridge For Smooth Operation
- Tilt And Turn Temperature And Flow Control
  Products Which Are Easy To Use By All The Family
- · In Full Colour Packaging

Flow (Bar - I/min, open outlet)

Spout