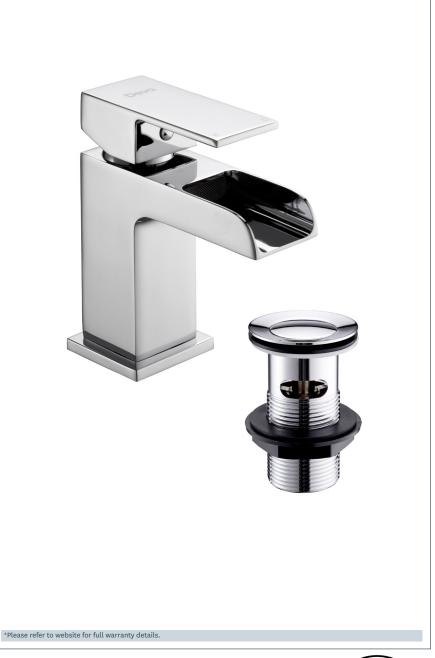

## Sparkle Mk2

Sparkle MK2 Mono Basin Mixer

Product Code: SPA2113

Finish: Chrome

- · Ceramic Cartridge For Smooth Operation
- · Tilt And Turn Temperature And Flow Control
- · Comes Complete With Press Top Waste
- · Products Which Are Easy To Use By All The Family
- · In Full Colour Packaging