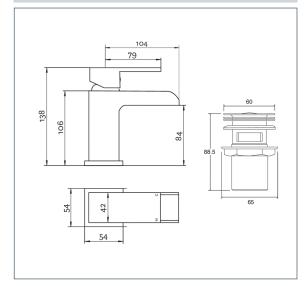

## Sparkle Mk2

Sparkle MK2 Mono Basin Mixer

Product Code: SPA2113

Finish: Chrome

## **Features**

Construction: Brass

Valve/Cartridge type: 35mm Ceramic Cartridge

**Supply:** Suitable For Low Pressure Systems

Working Pressures: 0.1 - 5.0 bar

Inlet connections: 1/2" BSP

Flexi or Copper: Flexi Tails - M10 - 400mm