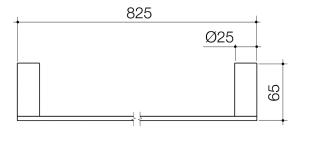

## SINGLE TOWEL RAIL - MATTE BLACK

CONSTRUCTION: Metal INLET CONNECTIONS: N/A

- $\cdot$  The Perfect Finishing Touch To Your Bathroom
- Metal Construction Ensures Durability
- $\cdot$  Contemporary Design And Thin Edge Details To Suit Modern Bathroom

STR01BK

Matte Black

Please Note: Flow rate will be dictated by installation configurations. Please ensure to check the appropriate flow restrictor information if applicable. \*Please refer to website for full warranty details.