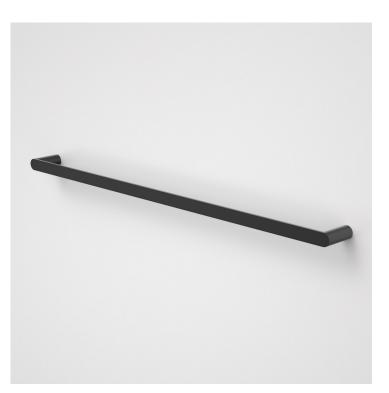

## SINGLE TOWEL RAIL - MATTE BLACK

CONSTRUCTION: Metal INLET CONNECTIONS: N/A

- $\cdot$  The Perfect Finishing Touch To Your Bathroom
- Metal Construction Ensures Durability
- $\cdot$  Contemporary Design And Thin Edge Details To Suit Modern Bathroom

STR01BK

Matte Black

Please Note: Flow rate will be dictated by installation configurations. Please ensure to check the appropriate flow restrictor information if applicable. \*Please refer to website for full warranty details.