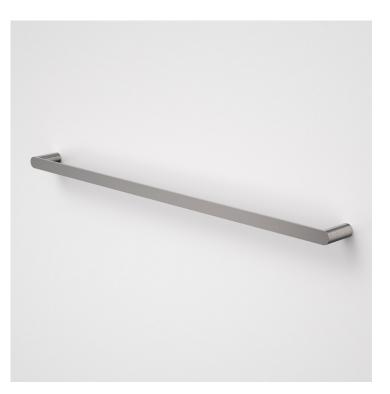

## SINGLE TOWEL RAIL - GUNMETAL

- $\cdot$  The Perfect Finishing Touch To Your Bathroom
- $\cdot$  Metal Construction Ensures Durability
- $\cdot$  Contemporary Design And Thin Edge Details To Suit Modern Bathroom

STR01GM

Gunmetal

Please Note: Flow rate will be dictated by installation configurations. Please ensure to check the appropriate flow restrictor information if applicable.

\*Please refer to website for full warranty details.