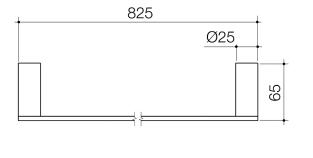

## SINGLE TOWEL RAIL - GUNMETAL

- $\cdot$  The Perfect Finishing Touch To Your Bathroom
- $\cdot$  Metal Construction Ensures Durability
- $\cdot$  Contemporary Design And Thin Edge Details To Suit Modern Bathroom

STR01GM

Gunmetal

Please Note: Flow rate will be dictated by installation configurations. Please ensure to check the appropriate flow restrictor information if applicable.

\*Please refer to website for full warranty details.