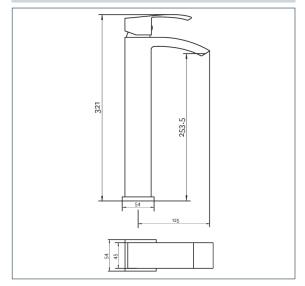

## **Swoop MK2 Tall Mono Basin Mixer**

Product Code: SWO2113/EX

Finish: Chrome

#### **Features**

Construction:

Brass

Valve/Cartridge type: Ceramic Cartridge

Supply:

Suitable For All Plumbing Systems

Working Pressures: 0.1 - 5.0 bar

Inlet connections:

1/2" BSP

Flexi or Copper:

Flexi Tails - M10

- · Ceramic Cartridge For Smooth Operation
- · Tilt And Turn Temperature And Flow Control
- · Products Which Are Easy To Use By All The Family
- · In Full Colour Packaging