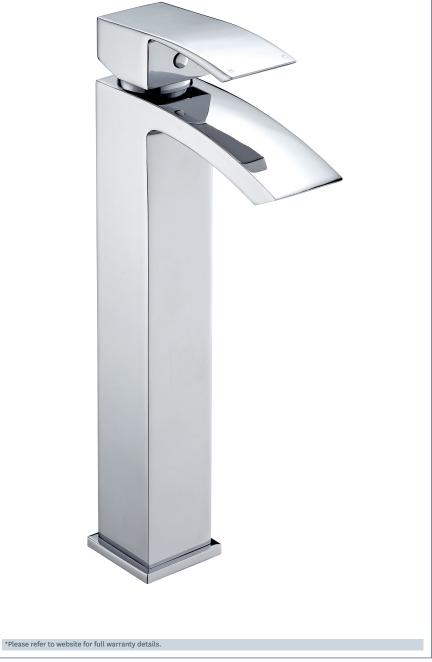

## **Swoop MK2 Tall Mono Basin Mixer**

Product Code: SWO2113/EX

Finish: Chrome

#### **Features**

Construction:

Brass

Valve/Cartridge type: Ceramic Cartridge

Supply:

Suitable For All Plumbing Systems

Working Pressures: 0.1 - 5.0 bar

Inlet connections: