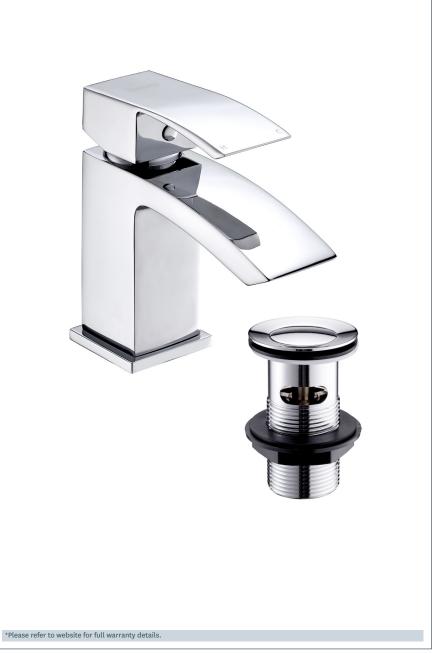

## **Swoop MK2 Mono Basin Mixer**

Product Code: SWO2113

Finish: Chrome

#### **Features**

Construction:

Brass

Valve/Cartridge type: Ceramic Cartridge

Supply:

Suitable For All Plumbing Systems

Working Pressures: 0.1 - 5.0 bar

Inlet connections:

1/2" BSP

Flexi or Copper:

Flexi Tails - M12

- · Ceramic Cartridge For Smooth Operation
- · Tilt And Turn Temperature And Flow Control
- · Comes Complete With Press Top Waste
- · Products Which Are Easy To Use By All The Family
- · In Full Colour Packaging