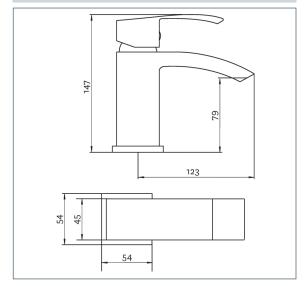

## **Swoop MK2 Mono Basin Mixer**

Product Code: SWO2113

Finish: Chrome

#### **Features**

Construction:

Brass

Valve/Cartridge type: Ceramic Cartridge

Supply:

Suitable For All Plumbing Systems

Working Pressures: 0.1 - 5.0 bar

Inlet connections:

1/2" BSP

Flexi or Copper:

Flexi Tails - M12

- · Ceramic Cartridge For Smooth Operation
- · Tilt And Turn Temperature And Flow Control
- · Comes Complete With Press Top Waste
- · Products Which Are Easy To Use By All The Family
- · In Full Colour Packaging