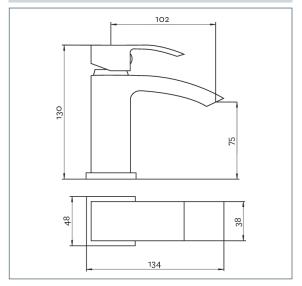

## Swoop Mk2

Swoop MK2 Mini Mono Basin Mixer

Product Code: SWO2313

Finish: Chrome

## **Features**

Construction:

Brass

Valve/Cartridge type: Ceramic Cartridge

Supply:

Suitable For All Plumbing Systems

Working Pressures: 0.1 - 5.0 bar

Inlet connections:

1/2" BSP

Flexi or Copper:

Flexi Tails - M10

- · Ceramic Cartridge For Smooth Operation
- · Tilt And Turn Temperature And Flow Control
- · Products Which Are Easy To Use By All The Family
- · In Full Colour Packaging