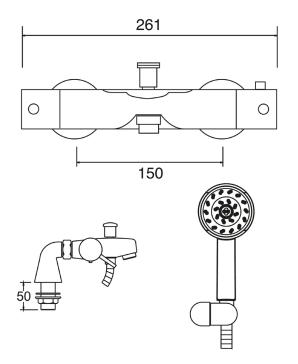

#### THERMOSTATIC BATH SHOWER MIXER

**CONSTRUCTION:** Brass & ABS

CARTRIDGE/VALVE TYPE: Thermostatic **SUPPLY:** Suitable For High Pressure Systems

**INLET CONNECTIONS: 3/4" BSP** WORKING PRESSURES: 0.5 - 5.0 bar

**OPERATION:** Separate Flow And Temperature Controls

- · Complete With Kiri Satinjet Handset & Wall Bracket
- $\cdot \ \text{Water Efficient Without Compromising Performance} \\$
- · Fitted With 8Lpm Flow Regulator
- · Thermostatic Valve With 38°C Temperature Stop (With Override)
- · Products Which Are Easy To Use By All The Family