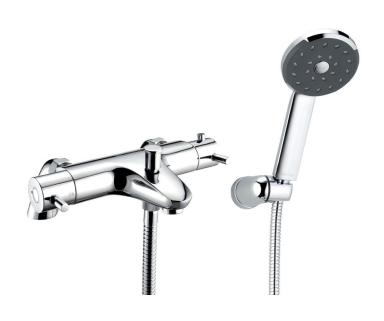

#### THERMOSTATIC BATH SHOWER MIXER

**CONSTRUCTION:** Brass & ABS

CARTRIDGE/VALVE TYPE: Thermostatic **SUPPLY:** Suitable For High Pressure Systems

**INLET CONNECTIONS: 3/4" BSP** WORKING PRESSURES: 0.5 - 5.0 bar

**OPERATION:** Separate Flow And Temperature Controls

- · Complete With Kiri Satinjet Handset & Wall Bracket
- $\cdot \ \text{Water Efficient Without Compromising Performance} \\$
- · Fitted With 8Lpm Flow Regulator
- · Thermostatic Valve With 38°C Temperature Stop (With Override)
- · Products Which Are Easy To Use By All The Family

### **TLVBSM**

### Chrome