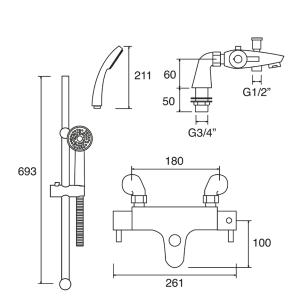

#### THERMOSTATIC BATH SHOWER MIXER WITH KIT

- **CONSTRUCTION:** Brass & ABS
- CARTRIDGE/VALVE TYPE: Thermostatic **SUPPLY:** Suitable For Low Pressure Systems
- **INLET CONNECTIONS: 3/4" BSP** WORKING PRESSURES: 0.3 - 5.0 bar
- **OPERATION:** Separate Flow And Temperature Controls

- · Thermostatic Valve With 38°C Temperature Stop (With Override)
- $\cdot$  Single Mode Handset With Adjustable Rail
- · Products Which Are Easy To Use By All The Family

# TLVBSM1B