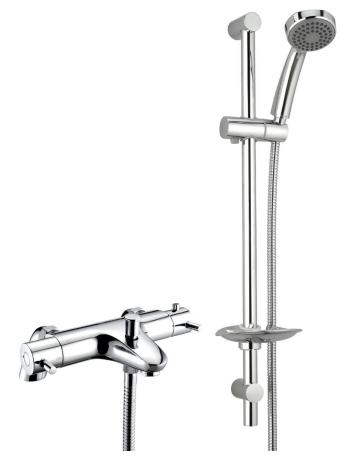

#### THERMOSTATIC BATH SHOWER MIXER WITH KIT

- **CONSTRUCTION:** Brass & ABS
- CARTRIDGE/VALVE TYPE: Thermostatic **SUPPLY:** Suitable For Low Pressure Systems
- **INLET CONNECTIONS: 3/4" BSP** WORKING PRESSURES: 0.3 - 5.0 bar
- **OPERATION:** Separate Flow And Temperature Controls

- · Thermostatic Valve With 38°C Temperature Stop (With Override)
- $\cdot$  Single Mode Handset With Adjustable Rail
- · Products Which Are Easy To Use By All The Family

### Chrome