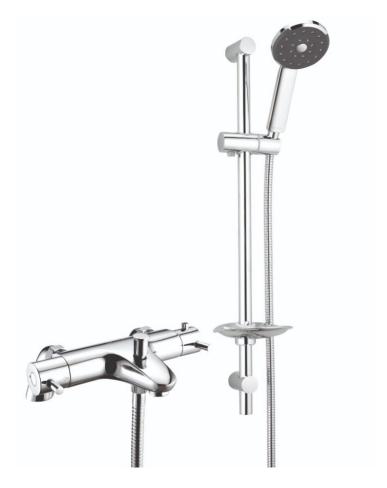

**OPERATION:** Separate Flow And Temperature Controls

- · Complete With Kiri Satinjet Handset & Adjustable Rail
- $\cdot \ \text{Water Efficient Without Compromising Performance} \\$
- · Fitted With 8Lpm Flow Regulator
- · Thermostatic Valve With 38°C Temperature Stop (With Override)
- · Products Which Are Easy To Use By All The Family

## Chrome