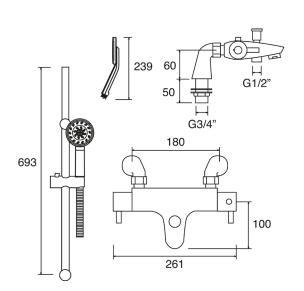

#### THERMOSTATIC BATH SHOWER MIXER WITH SATINJET KIT

**CONSTRUCTION:** Brass & ABS

CARTRIDGE/VALVE TYPE: Thermostatic **SUPPLY:** Suitable For High Pressure Systems

**INLET CONNECTIONS: 3/4" BSP** WORKING PRESSURES: 0.5 - 5.0 bar

**OPERATION:** Separate Flow And Temperature Controls

- · Complete With Kiri Satinjet Handset & Adjustable Rail
- $\cdot \ \text{Water Efficient Without Compromising Performance} \\$
- · Fitted With 8Lpm Flow Regulator
- · Thermostatic Valve With 38°C Temperature Stop (With Override)
- · Products Which Are Easy To Use By All The Family