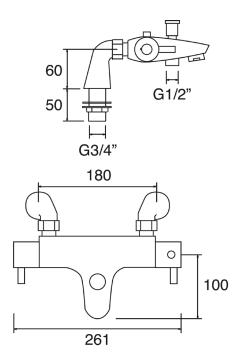

## THERMOSTATIC BATH SHOWER MIXER NO KIT

CONSTRUCTION: Brass

**CARTRIDGE/VALVE TYPE:** Thermostatic **SUPPLY:** Suitable For High Pressure Systems

INLET CONNECTIONS: 3/4" BSP WORKING PRESSURES: 0.5 - 5.0 bar

**OPERATION:** Separate Flow And Temperature Controls

- $\cdot \, \text{Thermostatic Valve With 38°C Temperature Stop} \, \textit{(With Override)} \\$
- · Products Which Are Easy To Use By All The Family

**TLVBSMNK** Chrome

Open Outlet Flow (Bar - I/min)

**BAR** 0.3 5.0 **SPOUT FLOW** 3.6 6.1 8.2 12.2 17.4 21.3 24.7 27.7

1907388

2308970

Please Note: Flow rate will be dictated by installation configurations.  ${\bf Please\ ensure\ to\ check\ the\ appropriate\ flow\ restrictor\ information\ if\ applicable.}$ \*Please refer to website for full warranty details.