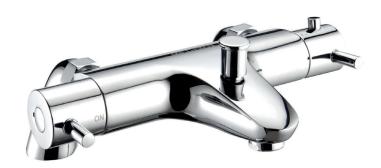

## THERMOSTATIC BATH SHOWER MIXER NO KIT

CONSTRUCTION: Brass

**CARTRIDGE/VALVE TYPE:** Thermostatic **SUPPLY:** Suitable For High Pressure Systems

INLET CONNECTIONS: 3/4" BSP WORKING PRESSURES: 0.5 - 5.0 bar

**OPERATION:** Separate Flow And Temperature Controls

- $\cdot \, \text{Thermostatic Valve With 38°C Temperature Stop} \, \textit{(With Override)} \\$
- · Products Which Are Easy To Use By All The Family

**TLVBSMNK** Chrome

Open Outlet Flow (Bar - I/min)

**BAR** 0.3 5.0 **SPOUT FLOW** 3.6 6.1 8.2 12.2 17.4 21.3 24.7 27.7

1907388

2308970

Please Note: Flow rate will be dictated by installation configurations.  ${\bf Please\ ensure\ to\ check\ the\ appropriate\ flow\ restrictor\ information\ if\ applicable.}$ \*Please refer to website for full warranty details.