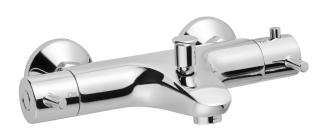

## THERMOSTATIC BATH SHOWER MIXER WALL MOUNTED - BODY ONLY

CONSTRUCTION: Brass

**CARTRIDGE/VALVE TYPE:** Thermostatic **SUPPLY:** Suitable For High Pressure Systems

INLET CONNECTIONS: 3/4" BSP WORKING PRESSURES: 0.5 - 5.0 bar

**OPERATION:** Separate Flow And Temperature Controls

- $\cdot$  Thermostatic Valve With 38°C Temperature Stop (With Override)
- · Products Which Are Easy To Use By All The Family

## **TLVBSMWMBO**