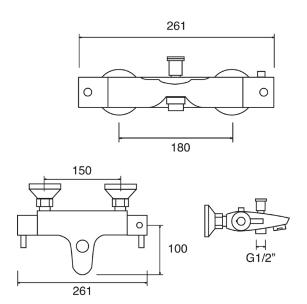

## THERMOSTATIC BATH SHOWER MIXER WALL MOUNTED - BODY ONLY

CONSTRUCTION: Brass

**CARTRIDGE/VALVE TYPE:** Thermostatic **SUPPLY:** Suitable For High Pressure Systems

INLET CONNECTIONS: 3/4" BSP WORKING PRESSURES: 0.5 - 5.0 bar

## **TLVBSMWMBO**