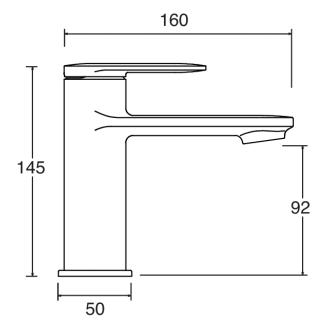

## TASMAN BASIN MIXER - MATTE BLACK

 $\cdot$  On Trend Matte Black Finish For A Designer Look

• Sleek And Ergonomic Contemporary Design • Ceramic Cartridge For Smooth Operation

· Slim Stream Aerator With Directional Swivel

· Products Which Are Easy To Use By All The Family

· Fitted With A 4 L/Min Flow Regulator

· Includes Press Top Waste

**CONSTRUCTION:** Brass

тмввк

BAR

**SPOUT FLOW** 

- CARTRIDGE/VALVE TYPE: 35mm Ceramic Cartridge
- SUPPLY: Suitable For High Pressure Systems
- INLET CONNECTIONS: 1/2" BSP
- WORKING PRESSURES: 0.3 5.0 bar