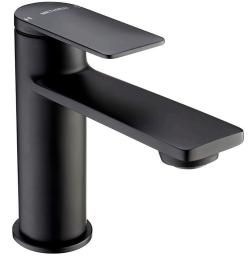

## TASMAN BASIN MIXER - MATTE BLACK

 $\cdot$  On Trend Matte Black Finish For A Designer Look

• Sleek And Ergonomic Contemporary Design • Ceramic Cartridge For Smooth Operation

· Slim Stream Aerator With Directional Swivel

· Products Which Are Easy To Use By All The Family

· Fitted With A 4 L/Min Flow Regulator

· Includes Press Top Waste

**CONSTRUCTION:** Brass

тмввк

BAR

**SPOUT FLOW** 

- CARTRIDGE/VALVE TYPE: 35mm Ceramic Cartridge
- SUPPLY: Suitable For High Pressure Systems
- INLET CONNECTIONS: 1/2" BSP
- WORKING PRESSURES: 0.3 5.0 bar