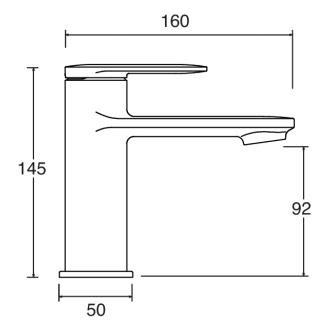

## TASMAN BASIN MIXER - CHROME

CARTRIDGE/VALVE TYPE: 35mm Ceramic Cartridge

SUPPLY: Suitable For High Pressure Systems

INLET CONNECTIONS: 1/2" BSP

WORKING PRESSURES: 0.3 - 5.0 bar

**OPERATION:** Single lever flow and temperature control

• Includes Press Top Waste

Chrome

 $\cdot$  Sleek And Ergonomic Contemporary Design

 $\cdot$  Slim Stream Aerator With Directional Swivel

· Products Which Are Easy To Use By All The Family

• Ceramic Cartridge For Smooth Operation • Fitted With A 4 L/Min Flow Regulator