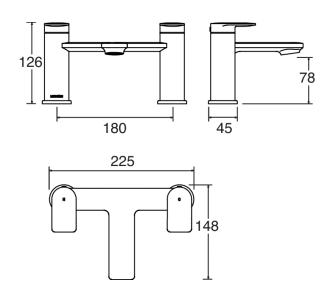

## TASMAN BATH FILLER - MATTE BLACK

CONSTRUCTION: Brass

**CARTRIDGE/VALVE TYPE:** Ceramic Disc **SUPPLY:** Suitable For Low Pressure Systems

INLET CONNECTIONS: 3/4" BSP WORKING PRESSURES: 0.1 - 5.0 bar

**OPERATION:** Separate Flow And Temperature Controls