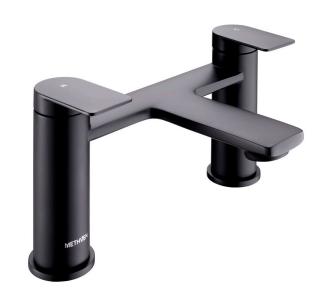

## TASMAN BATH FILLER - MATTE BLACK

CONSTRUCTION: Brass

**CARTRIDGE/VALVE TYPE:** Ceramic Disc **SUPPLY:** Suitable For Low Pressure Systems

INLET CONNECTIONS: 3/4" BSP WORKING PRESSURES: 0.1 - 5.0 bar

**OPERATION:** Separate Flow And Temperature Controls

- $\cdot$  On Trend Matte Black Finish For A Designer Look
- · Sleek And Ergonomic Contemporary Design
- · Ceramic Disc Handles Ensure A Smooth Operation
- $\cdot$  Products Which Are Easy To Use By All The Family