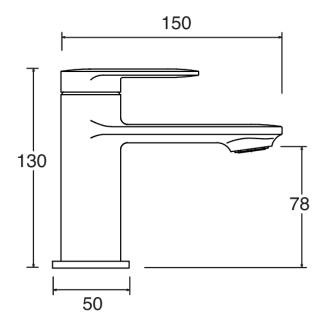

## **TASMAN MINI BASIN MIXER - MATTE BLACK**

#### **CONSTRUCTION:** Brass

CARTRIDGE/VALVE TYPE: 30mm Ceramic Cartridge

- SUPPLY: Suitable For High Pressure Systems
- INLET CONNECTIONS: 1/2" BSP
- WORKING PRESSURES: 0.3 5.0 bar

Open Outlet Flow (Bar - I/min)